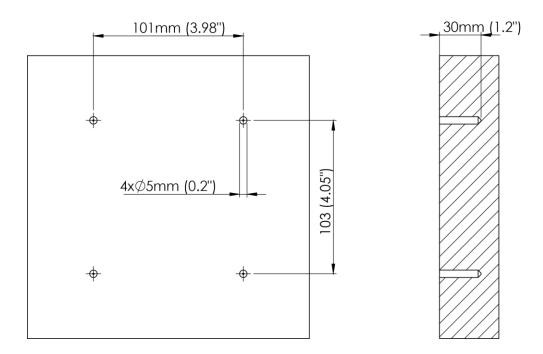

## Assembly procedure

1. Drill four 5mm / 0.2" holes 30mm / 1.2" deep into the wall at the appropriate position.

2. Place the four plugs in the holes.

3. Place the enclosure on the mounting plate by using the four M6 bolts. Maximum force 6Nm.