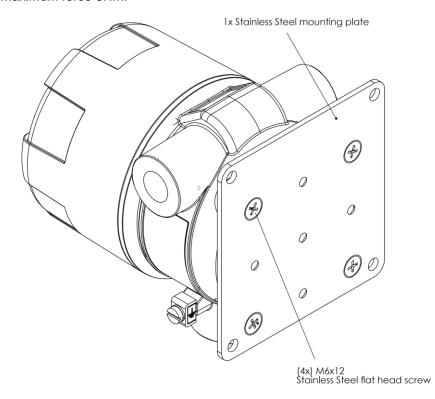

Each wall mounting kit consists of the following components:

| Quantity | Description                                     |
|----------|-------------------------------------------------|
| 1        | stainless steel mounting plate                  |
| 4        | stainless steel bolts M6x12mm                   |
| 4        | plug Ø5x25mm (Ø0.2"x1")                         |
| 4        | galvanized steel screw Ø3.5x30mm (Ø0.14"x1.18") |

## Assembly procedure

1. Drill four 5mm / 0.2" holes 30mm / 1.2" deep into the wall at the appropriate position.

2. Place the four plugs in the holes.

3. Place the enclosure on the mounting plate by using the four M6 bolts. Maximum force 6Nm.