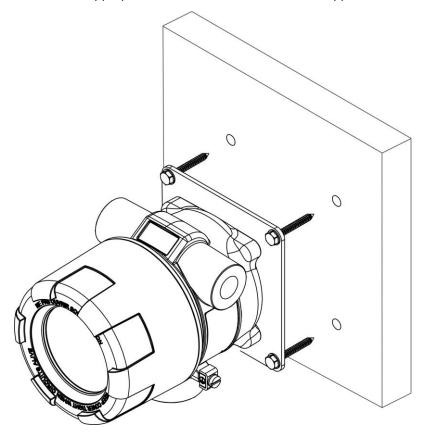

4. Place the mounting plate with the screws to the wall.

Note: do use the appropriate force related to the wall and application.