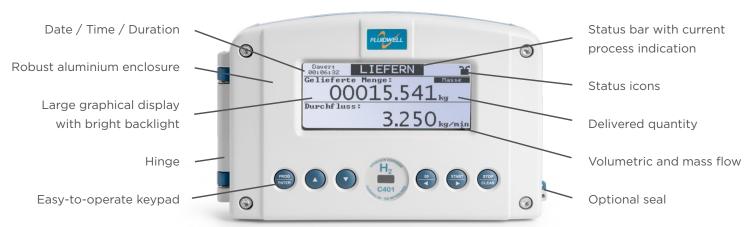

#### **Advantages**

- Robust aluminum field enclosure suitable for truck mounting.
- Straight forward operation and automated control of the Coriolis mass flow meter.
- All info at a glance, with the large backlit graphical LCD suitable for extreme outdoor use.

#### **Features**

- Metrology approved system by PTB: MID MI002 / OIML R137.
- Zone 2 ATEX Certification: EX II 3 G Ex ec IIC T4 Gc.
- Displays current volumetric and mass flow rate, delivered total, time/date, status indication, engineering and time units.
- Low flow rate and cut-off limit alarms with adjustable hysteresis.
- Application driven design for truck dispensing of Hydrogen.
- Dedicated communication port for a Coriolis mass flow meter.
- Communication port for data transfer to industrial Open Platform Communications (OPC).
- Communication port for direct ticket printing.
- Full integration and control of the Coriolis mass flow meter.
- Extensive logging of process data, events and error handling.
- Large graphical user interface with large digits.
- Bright backlight for good readability during day and night.
- Multiple languages supported.
- Ambient temperature: -25°C to +55°C (-13°F to 133°F).

# **Graphical feature overview**

All info at a glance

Easy to install

Easy to program

Know one know them all!

Reliable

Jser-friendly