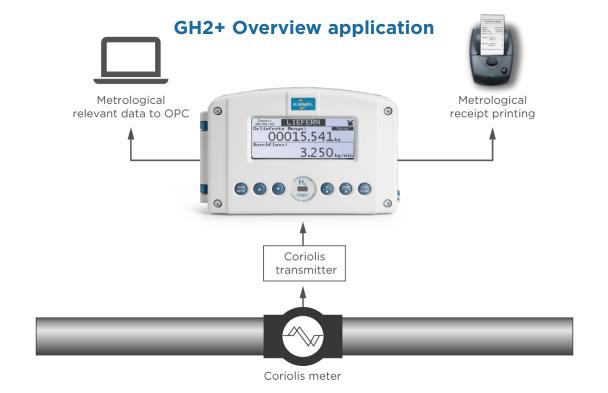

# **Hydrogen Dispenser**

with metrological approval and receipt printing

The design of the C401 is a logical next step, based on our successful product lines for harsh surroundings and explosive atmospheres. The C-series is designed with a focus on high-quality and reliabilty for use in metrological and custody transfer applications. The C401 is a Hydrogen dispenser in conjunction with Coriolis mass flow meters. Ruggedness and reliability is where Fluidwell stands for and it is now available in a comprehensive well designed and purpose driven Zone 2 flow computer, approved by PTB (Germany).

#### **Features**

- Metrology approved system by PTB: MID MI002 / OIML R137.
- Zone 2 ATEX Certification: EX II 3 G Ex ec IIC T4 Gc.
- Displays current volumetric and mass flow rate, delivered total, time/date, status indication, engineering and time units.
- Low flow rate and cut-off limit alarms with adjustable hysteresis.
- Application driven design for truck dispensing of Hydrogen.
- Dedicated communication port for a Coriolis mass flow meter.
- Communication port for data transfer to industrial Open Platform Communications (OPC).
- Communication port for direct ticket printing.
- Full integration and control of the Coriolis mass flow meter.
- Extensive logging of process data, events and error handling.
- Large graphical user interface with large digits.
- Bright backlight for good readability during day and night.
- Multiple languages supported.
- Ambient temperature: -25°C to +55°C (-13°F to 133°F).