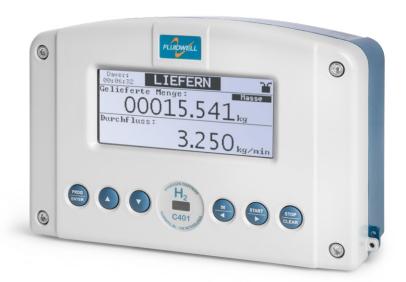

# **Hydrogen Dispenser**

with metrological approval and receipt printing

The design of the C401 is a logical next step, based on our successful product lines for harsh surroundings and explosive atmospheres. The C-series is designed with a focus on high-quality and reliabilty for use in metrological and custody transfer applications. The C401 is a Hydrogen dispenser in conjunction with Coriolis mass flow meters. Ruggedness and reliability is where Fluidwell stands for and it is now available in a comprehensive well designed and purpose driven Zone 2 flow computer, approved by PTB (Germany).

#### **Advantages**

- Robust aluminum field enclosure suitable for truck mounting.
- Straight forward operation and automated control of the Coriolis mass flow meter.
- All info at a glance, with the large backlit graphical LCD suitable for extreme outdoor use.

#### **Features**

- Metrology approved system by PTB: MID MI002 / OIML R137.
- Zone 2 ATEX Certification: EX II 3 G Ex ec IIC T4 Gc.
- Displays current volumetric and mass flow rate, delivered total, time/date, status indication, engineering and time units.
- Low flow rate and cut-off limit alarms with adjustable hysteresis.
- Application driven design for truck dispensing of Hydrogen.
- Dedicated communication port for a Coriolis mass flow meter.
- Communication port for data transfer to industrial Open Platform Communications (OPC).
- Communication port for direct ticket printing.
- Full integration and control of the Coriolis mass flow meter.
- Extensive logging of process data, events and error handling.
- Large graphical user interface with large digits.
- Bright backlight for good readability during day and night.
- Multiple languages supported.
- Ambient temperature: -25°C to +55°C (-13°F to 133°F).