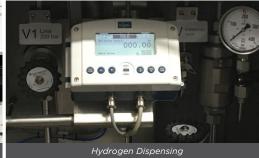

# **Hydrogen Dispenser**

with metrological approval and receipt printing

The design of the C401 is a logical next step, based on our successful product lines for harsh surroundings and explosive atmospheres. The C-series is designed with a focus on high-quality and reliabilty for use in metrological and custody transfer applications. The C401 is a Hydrogen dispenser in conjunction with Coriolis mass flow meters. Ruggedness and reliability is where Fluidwell stands for and it is now available in a comprehensive well designed and purpose driven Zone 2 flow computer, approved by PTB (Germany).